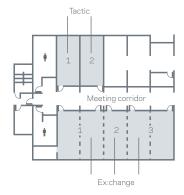

#### MEETING SPACES

| Room                      | Total sq. ft. | Theatre | Class 3 per 6 | Conference | Rounds of 6 | U-shaped | Reception" |
|---------------------------|---------------|---------|---------------|------------|-------------|----------|------------|
| Tactic Rooms 1, 2         | 336           | 9       | 6             | 12         | 6           | _        | _          |
| Ex:change Rooms 1, 3      | 672           | 50      | 20            | 12         | 18          | 15       | _          |
| Ex:change Room 2          | 336           | 9       | 6             | 8          | 12          | _        | _          |
| Ex:change 1 & 2 or 2 & 3* | 1,008         | 70      | 25            | 15         | 24          | 18       | _          |
| Ex:change 1, 2 & 3*       | 1,680         | 120     | 60            | 15         | 60          | 40       | _          |
| Re:mix Lounge             | 1,008         | _       | _             | _          | _           | _        | 30         |
| Outdoor Patio             | 2,592         | _       | _             | _          | _           | _        | 100        |

Tactic 1 and 2 and Ex:change 1 and 3 include a 50" plasma TV and plug & play.

Aloft hotels are smoke-free.

<sup>\*</sup>Combined room square footage.

<sup>\*\*</sup>Reception setup includes standing space.