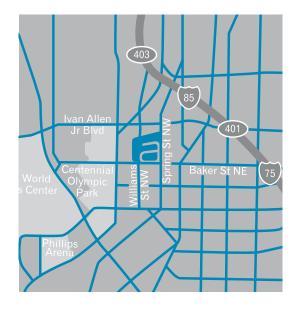

#### ALOFT ATLANTA DOWNTOWN HOTEL

Located in the middle of all that Atlanta has to offer – near Georgia State University, Georgia Tech, the State Capital and walking distance to Georgia Aquarium, World of Coke, Olympic Centennial Park, Philips Arena and Georgia World Congress Center. Perfect for leisure or business travel. Check out Atlanta's newest hot spot!

Aloft Atlanta Downtown Hotel

300 Ted Turner Drive NW Atlanta, GA 30308

T 1678 515 0300 • F 1678 515 0319 • aloftatlantadowntown.com